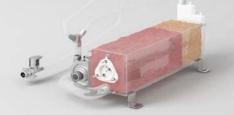

- ✓ Up to 40% of energy and time saving during daily use.
- ✓ Water temperature and pressure guaranteed during final rinse cycle.
- Steam free inside the washing area.

Water enters into the machine trough the hydraulic circuit and reaches the steam recovery module to preheat up to 25C.

#### 5

Steam collected inside the wash chamber during final rinse is driven into the steam recovery module to pre heat incoming fresh water.

Water is driven into the **break tank system** which prevents return of the water from the boiler into the main line, avoiding contamination.

## how does it works?

4

Water from the boiler is pushed from the pressure pump for the final rinse phase.

#### 5

Water enters into the boiler to complete heating process before the final rinse.