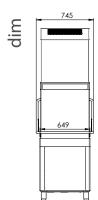

## pass through dishwasher with steam recovery

500 x 500 mm

477 mm

60-120 180-LC sec

60 racks/h

1,7 L

400V 14,2A/9,8Kw

Tank capacity