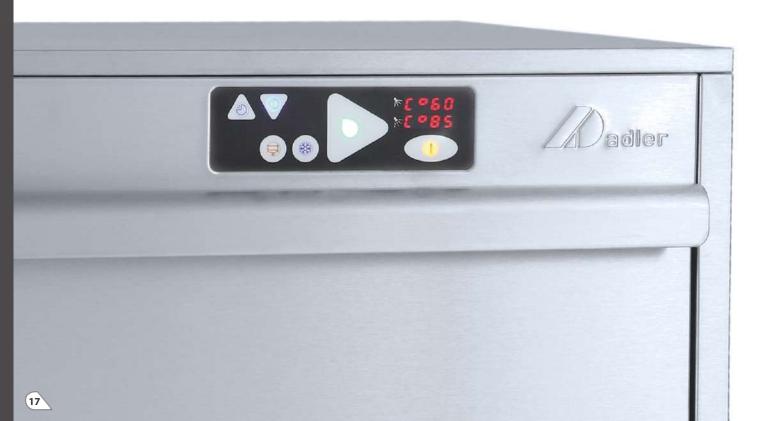

### main

- LED digital buttons interface with multifunction display
- double skin insulated wall and door
- fully molded tank with inox surface filters
- soft door opening

- peristaltic rinse aid dispenser
- thermostop option available
- automatic water drain and cleaning cycle
- autodiagnostic with error codes
- dFilter system