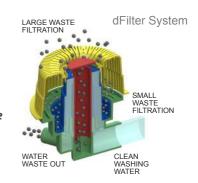

### main

- LED digital buttons interface with multifunction display
- double skin insulated wall and door
- fully molded tank with inox surface filters
- soft door opening

- peristaltic rinse aid dispenser
- thermostop option available
- automatic water drain and cleaning cycle
- autodiagnostic with error codes
- dFilter system