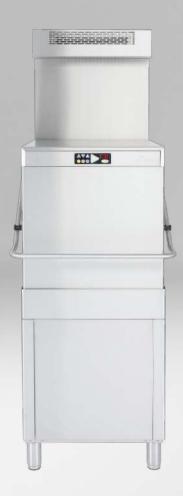

# **TOP**1200SE

## pass through dishwasher with steam recovery

500 x 500 mm

477 mm

60-120 180-LC sec

60 racks/h

1,7 L

400V 14,2A/9,8Kw

Tank capacity