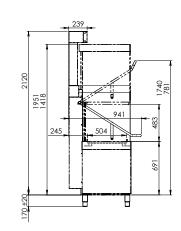

# **TOP**1200SE

## pass through dishwasher with steam recovery

500 x 500 mm

477 mm

60-120 180-LC sec

60 racks/h

1,7 L

400V 14,2A/9,8Kw

Tank capacity