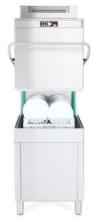

The **premium dishwasher** icon, realiable and robust, easy to use. Made out of solid inox stainless steel 304. Excellent washing results with classic and high level design.

### main

- LED digital buttons interface with multifunction display
- double skin insulated wall and door
- fully molded tank with inox surface filters
- soft door opening

- peristaltic rinse aid dispenser
- thermostop option available
- automatic water drain and cleaning cycle
- autodiagnostic with error codes
- dFilter system

# **TOP**1200SE

## pass through dishwasher with steam recovery

500 x 500 mm

477 mm

60-120 180-LC sec

60 racks/h

1,7 L

400V 14,2A/9,8Kw

Tank capacity